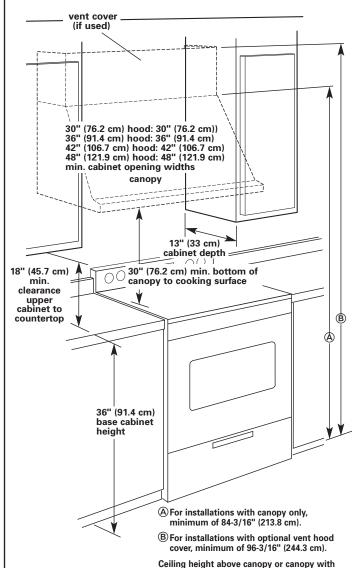

### **OVERALL DIMENSIONS**

## CABINET OPENING DIMENSIONS

optional vent hood is unlimited.